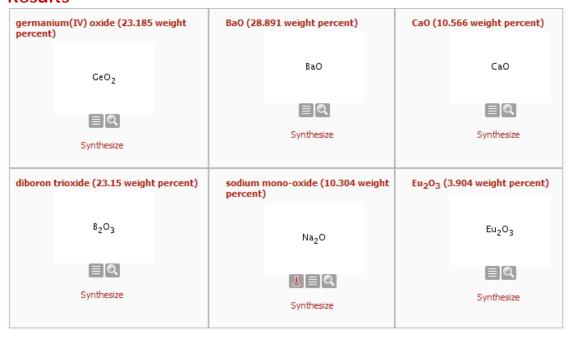

## Alloy Searching

I would like to find property data for borate glass with the CaO and Eu2O3 components in weight percent.





The Alloy Query Builder can be used to search for alloys, glasses, and ceramics.

Select the Substances, Names, and Formulas theme. Click the Alloy link at the bottom of the Query page.

The Alloy Query Builder is displayed. Type the components into the box.

You can type in a number or a range value for any of the components, or you can leave the percentage column blank.

Check the box for Additional Components to broaden your search.

Select Atomic, Weight, Volume, or Unspecified as the percentage type.





Click Search Substances.

Search Substances

## **Results**