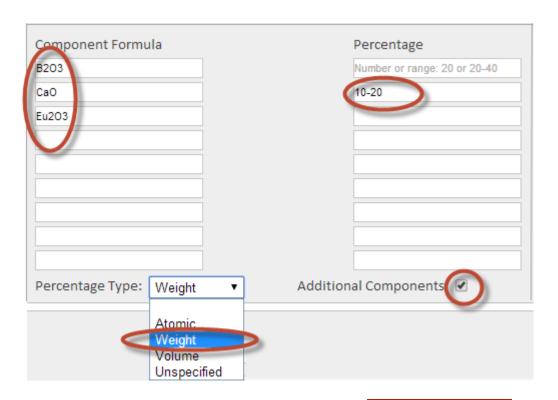

Select the Substances, Names, and Formulas theme. Click the Alloy link at the bottom of the Query page.

The Alloy Query Builder is displayed. Type the components into the box.

You can type in a number or a range value for any of the components, or you can leave the percentage column blank.

Check the box for Additional Components to broaden your search.

Select Atomic, Weight, Volume, or Unspecified as the percentage type.

Click Search Substances.

Search Substances